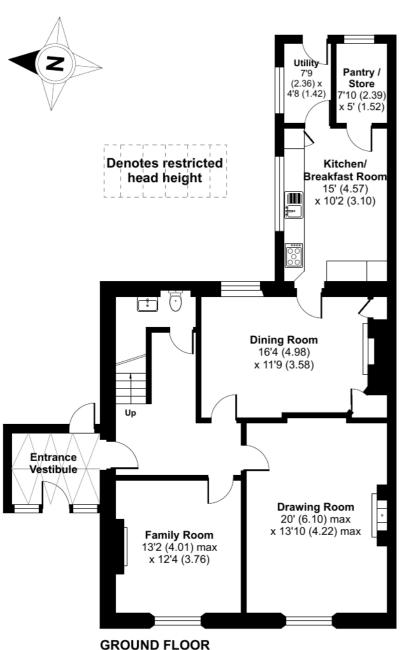

A classic Georgian property, with high ceilings and large windows, it is arranged over three floors with well-proportioned accommodation throughout. The ground floor has a welcoming entrance vestibule leading into a wide entrance hall with cloak room, from which flows a formal drawing room, family room and dining room. An eat-in kitchen, overlooking the garden, has a utility room and walk in pantry.

## Exeter, EX4

Approximate Area = 2552 sq ft / 237 sq m Limited Use Area(s) = 134 sq ft / 12.4 sq m Garage = 286 sq ft / 26.5 sq m Total = 2972 sq ft / 275.9 sq m

For identification only - Not to scale

SECOND FLOOR