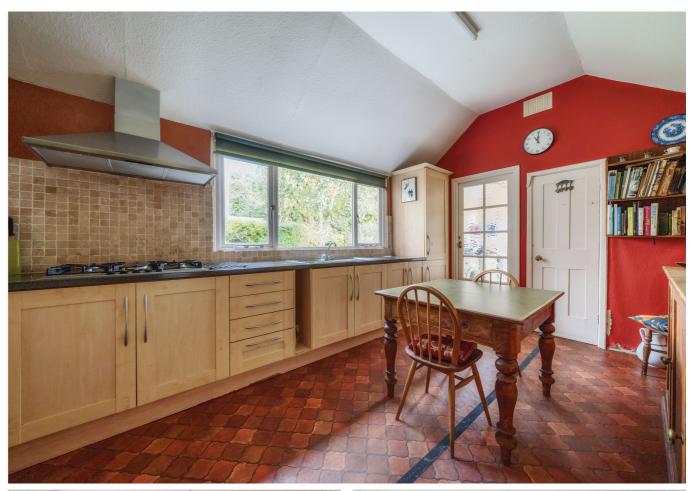

A classic Georgian property, with high ceilings and large windows, it is arranged over three floors with well-proportioned accommodation throughout. The ground floor has a welcoming entrance vestibule leading into a wide entrance hall with cloak room, from which flows a formal drawing room, family room and dining room. An eat-in kitchen, overlooking the garden, has a utility room and walk in pantry.