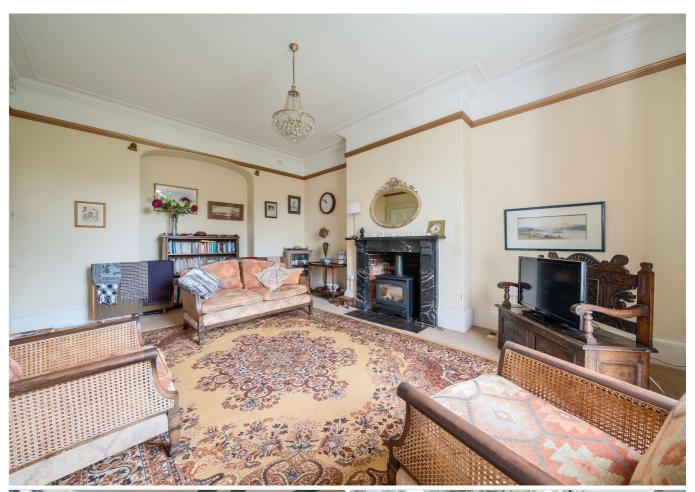

A classic Georgian property, with high ceilings and large windows, it is arranged over three floors with well-proportioned accommodation throughout. The ground floor has a welcoming entrance vestibule leading into a wide entrance hall with cloak room, from which flows a formal drawing room, family room and dining room. An eat-in kitchen, overlooking the garden, has a utility room and walk in pantry.