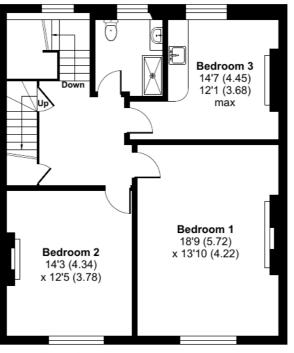

## Exeter, EX4

Approximate Area = 2552 sq ft / 237 sq m Limited Use Area(s) = 134 sq ft / 12.4 sq m Garage = 286 sq ft / 26.5 sq m Total = 2972 sq ft / 275.9 sq m

For identification only - Not to scale

SECOND FLOOR