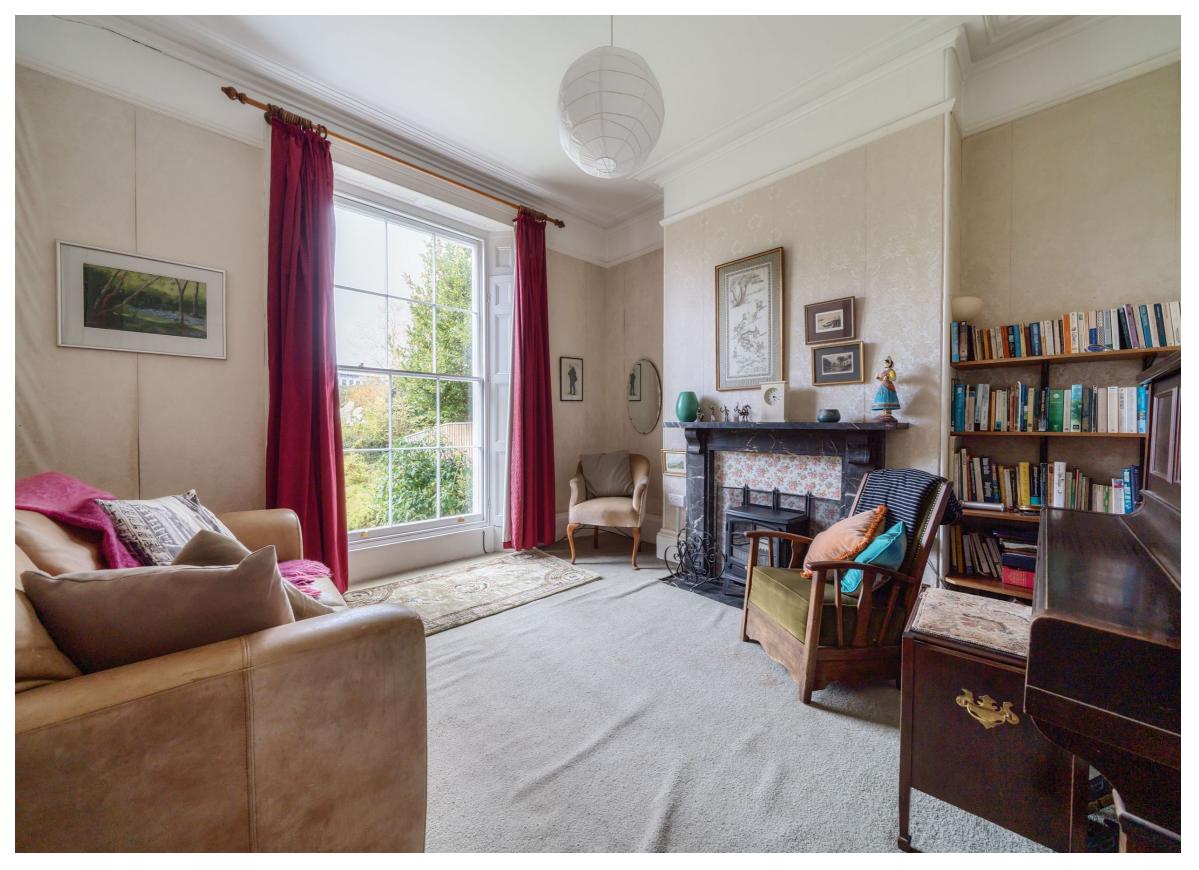

A classic Georgian property, with high ceilings and large windows, it is arranged over three floors with well-proportioned accommodation throughout. The ground floor has a welcoming entrance vestibule leading into a wide entrance hall with cloak room, from which flows a formal drawing room, family room and dining room. An eat-in kitchen, overlooking the garden, has a utility room and walk in pantry.