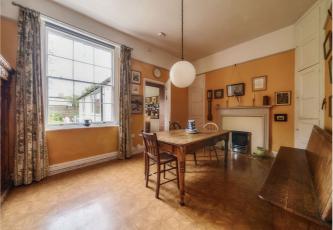

A classic Georgian property, with high ceilings and large windows, it is arranged over three floors with well-proportioned accommodation throughout. The ground floor has a welcoming entrance vestibule leading into a wide entrance hall with cloak room, from which flows a formal drawing room, family room and dining room. An eat-in kitchen, overlooking the garden, has a utility room and walk in pantry.