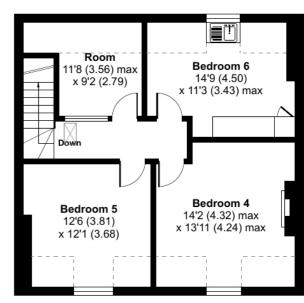

There are three bedrooms on the first floor with a family bathroom and there are three further bedrooms on the top floor together with a further room which might be converted to a second bathroom, subject to any necessary consents.

## Exeter, EX4

Approximate Area = 2552 sq ft / 237 sq m Limited Use Area(s) = 134 sq ft / 12.4 sq m Garage = 286 sq ft / 26.5 sq m Total = 2972 sq ft / 275.9 sq m

For identification only - Not to scale

SECOND FLOOR