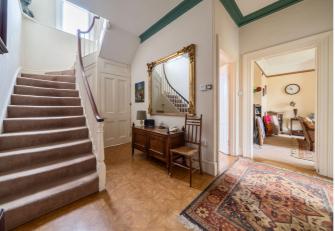

A classic Georgian property, with high ceilings and large windows, it is arranged over three floors with well-proportioned accommodation throughout. The ground floor has a welcoming entrance vestibule leading into a wide entrance hall with cloak room, from which flows a formal drawing room, family room and dining room. An eat-in kitchen, overlooking the garden, has a utility room and walk in pantry.